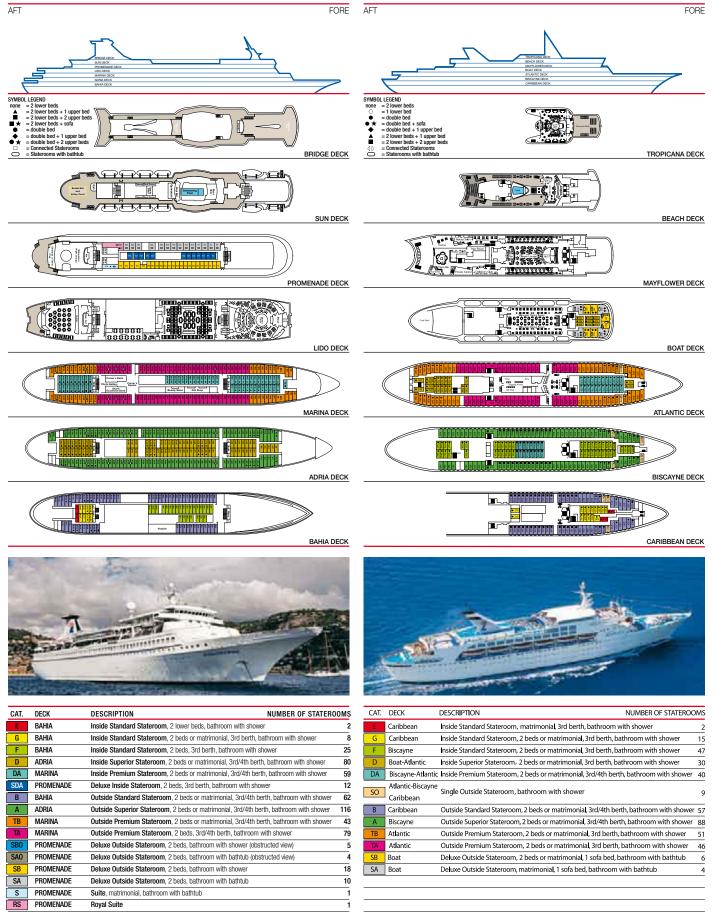

**7** Aquamarine & Perla deck plans

# AQUAMARINE

Deck plans and stateroom layouts are given purely as a guide. Size and layout may vary within the same category.

Aquamarine and Perla Deck Plans