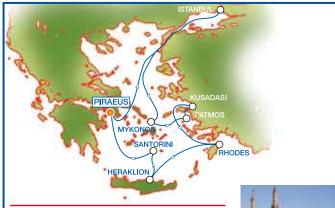

**Thompsons** 

traveltips

The 3 & 4 night cruises present different visual and cultural experiences. They will transport you from the white-washed and windmill strewn harbour of cosmopolitan Mykonos, to the treasures of medieval Rhodes; the wonders of ancient Ephessos (Kusadasi); the Holy Island of Patmos where St John the Divine transcribed the book of Revelations; the port of Heraklion in Crete, gateway to the Minoan city of Knossos; and the fascinating island of Santorini, witnesses to the most spectacular sunsets in the world.

The 7 night cruise will include an overnight stop in Istanbul, Turkey, the only city in the world straddling two continents – Europe and Asia. Istanbul's dazzling amalgam of churches, mosques, palaces, bazaars and cabarets, add a once in a lifetime experience to the itinerary.