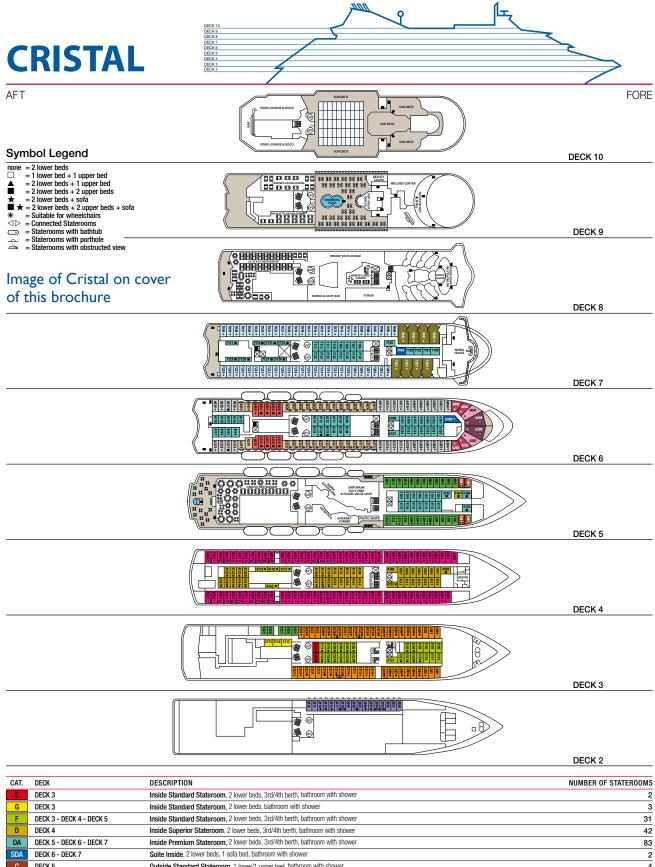

#### Contents

**2** Aegean Cruising with Thompsons Holidays

> **3** Ports of Call

**4** 3 night cruises for Aquamarine & Perla

**5** 4 night cruises for Aquamarine, Perla and 7 night Cristal cruise

**6** Cristal deck plans

# 7-Night Mediterranean Legends

| DECK 5 - DECK 6 - DECK 7 | inside Premium Stateroom, 2 lower beus, sru/4ur berut, bauroom with shower                                             | 83 |
|--------------------------|------------------------------------------------------------------------------------------------------------------------|----|
| DECK 6 - DECK 7          | Suite Inside, 2 lower beds, 1 sofa bed, bathroom with shower                                                           | 2  |
| DECK 5                   | Outside Standard Stateroom, 1 lower/1 upper bed, bathroom with shower                                                  | 4  |
| DECK 2                   | Outside Standard Stateroom, 2 lower beds, 3rd/4th berth, bathroom with shower                                          | 17 |
| DECK 6                   | Outside Superior Stateroom, 2 lower beds, 3rd berth, bathroom with shower (obstructed view)                            | 32 |
| DECK 3 - DECK 5          | Outside Superior Stateroom, 2 lower beds, bathroom with shower                                                         | 29 |
| DECK 6                   | Outside Premium Stateroom, 2 lower beds, 3rd/4th berth, 1 sofa bed, bathroom with shower (obstructed view)             | 10 |
| DECK 3                   | Outside Premium Stateroom, 2 lower beds, 3rd/4th berth, 1 sofa bed, bathroom with shower                               | 49 |
| DECK 4                   | Outside Premium Stateroom, 2 lower beds, 3rd/4th berth, 1 sofa bed, bathroom with shower                               | 77 |
| DECK 6                   | Deluxe Outside Stateroom, 2 lower beds, 3rd/4th berth, 1 sofa bed, bathroom with shower                                | 30 |
| DECK 7                   | Suite, 2 lower beds, 1 sofa bed, bathroom with shower                                                                  | 53 |
| DECK 6                   | Grand Suite, 2 lower beds, 1 sofa bed, bathroom with shower                                                            | 4  |
| DECK 6                   | Royal Suite, 2 lower beds, 1 sofa bed, bathroom with shower                                                            | 2  |
| DECK 7                   | Balcony Suite, 2 lower beds, 1 sofa bed, bathroom with shower (small balcony)                                          | 8  |
| DECK 6                   | Imperial Suite, 2 lower beds, 1 sofa bed, bathroom with bathtub and shower (large balcony with private whirlpool bath) | 2  |
|                          |                                                                                                                        |    |

Deck plans and stateroom layouts are given purely as a guide. Size and layout may vary within the same category.

B AO

A TBO TB

SA S GS RS BS IS

# Dream the destination... Live the journey.

Cristal Deck Plans